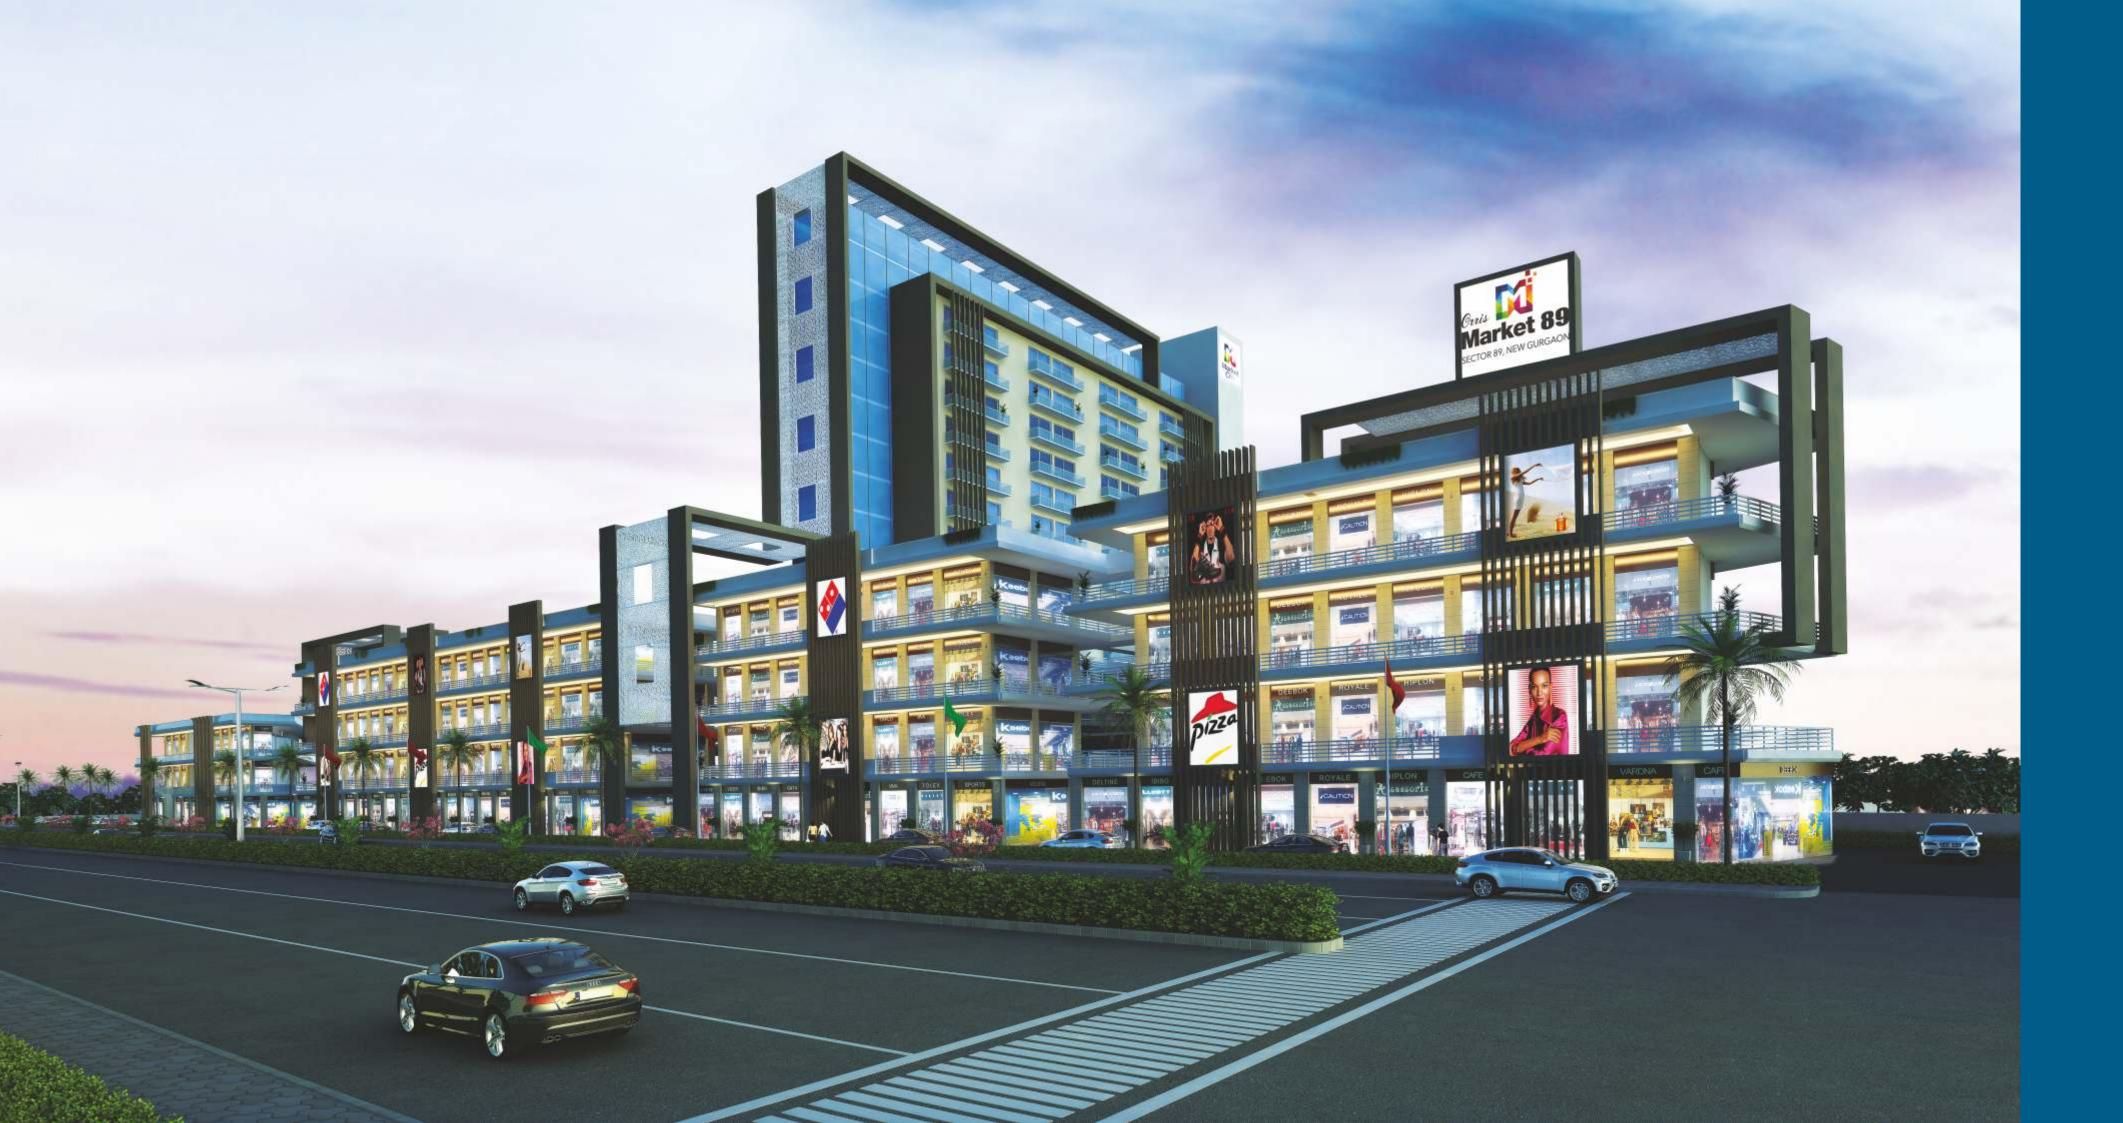

Presenting Orris Market 89 - a mixed use high street retail and studio condominium complex that is poised to stand tall amidst the skyline of Sector 89, New Gurgaon

Spread over 3.86 acres with offerings for everyone in the family Large format anchor stores at all levels Shops of various sizes to start, franchise or lease a new business Large multi-cuisine food court. Provision for fine dining, restaurants and cafes Serviced apartment complex with concierge service

### TENANCY MIX -OUR BIG ADVANTAGE

A majestic frontage running 689 ft. offering a peep into the happenings inside, Ground floor plate of 68,091 sq. ft. to house large format stores, First and second floor plate of 6,0153 sq. ft. each to house QSRs & women centric stores, Third floor plate of 30,676 sq. ft. to house food court, coffee shops and utility services.