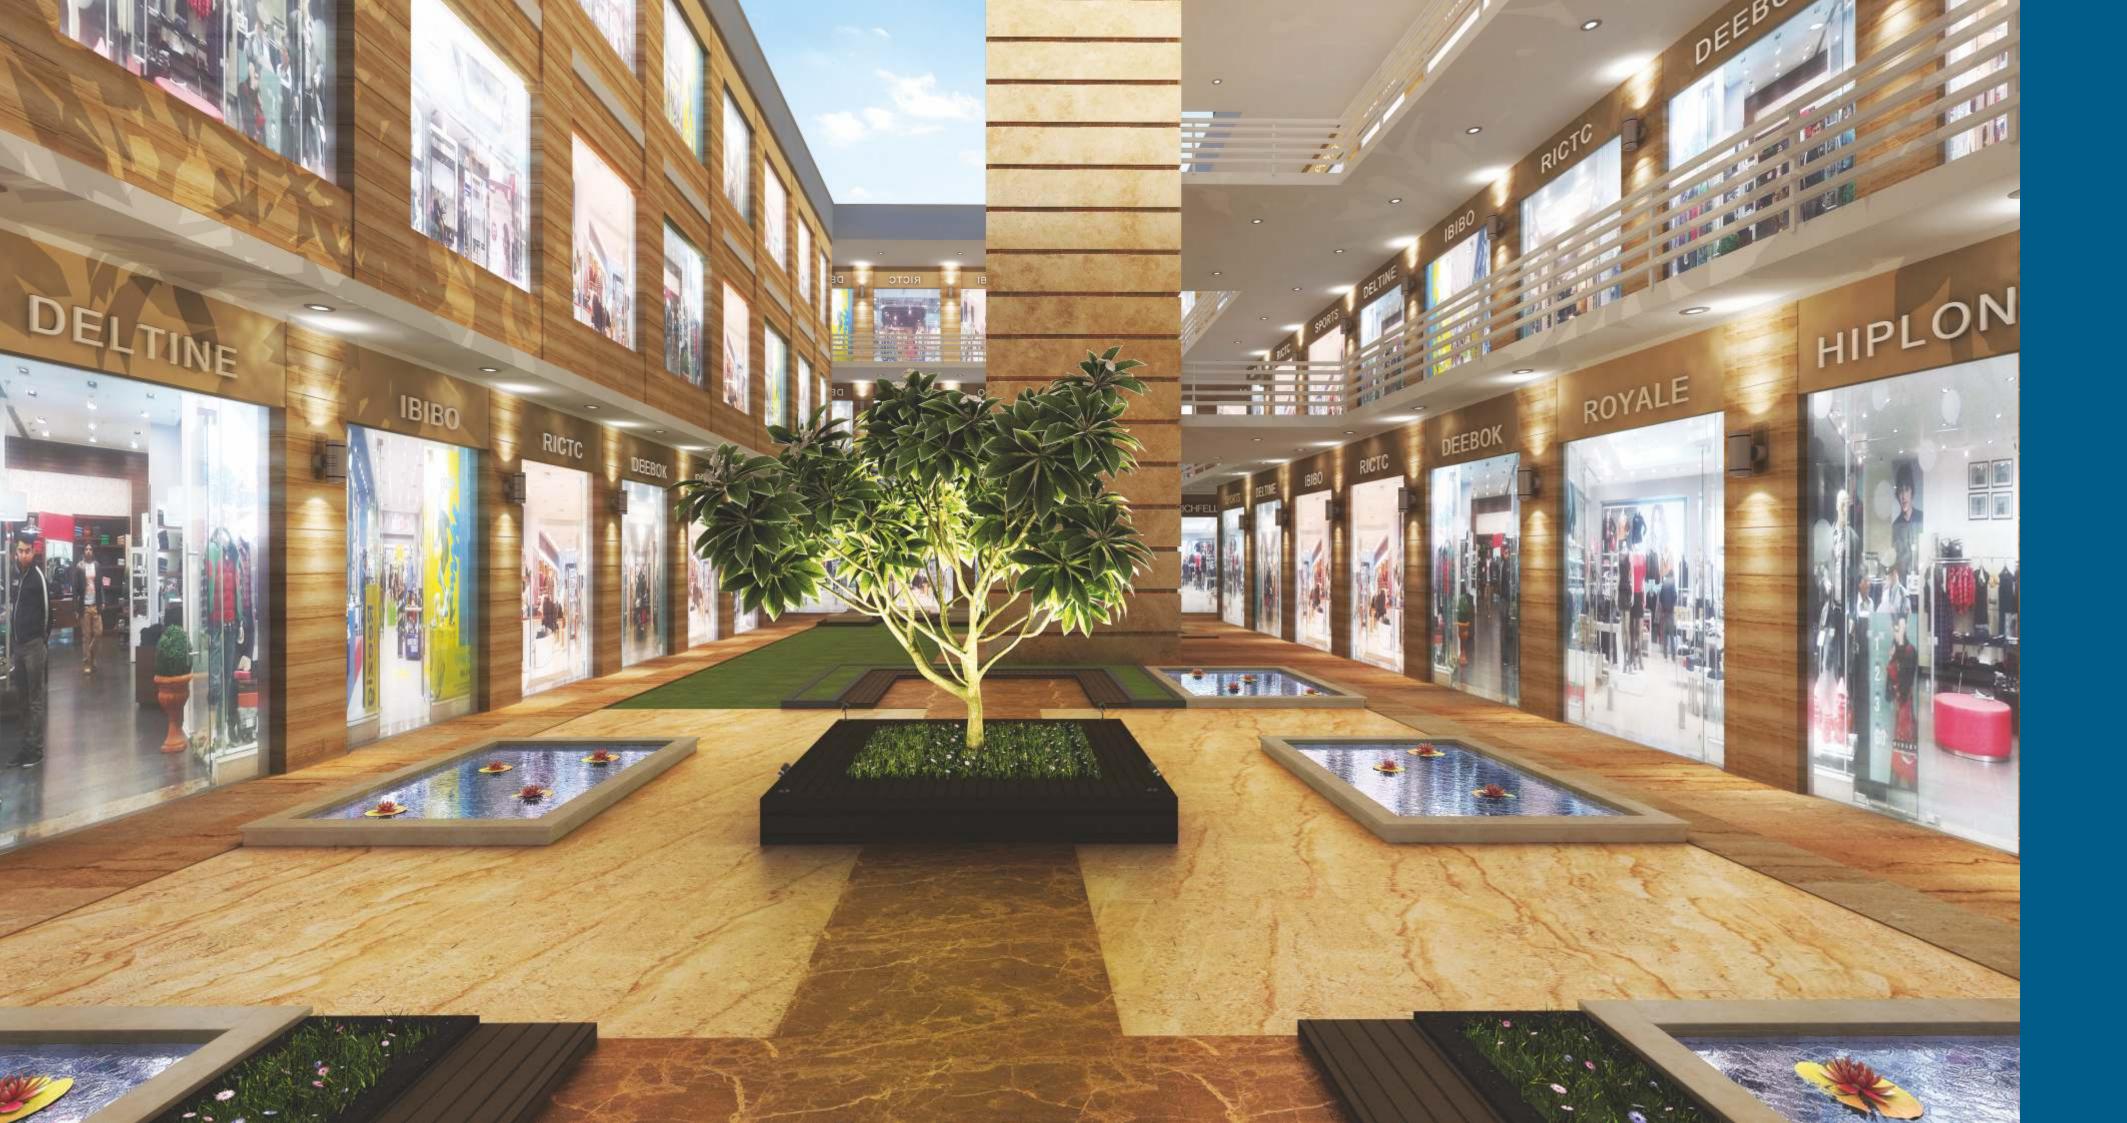

## GOURMET'S PARADISE -OUR BIG ADVANTAGE

Multi-cuisine, world-cuisine are a pass. Experience a cornucopia of offerings that satisfies the mind and the senses, and embraces everything - refined, varied and delicious in all aspects. Experience a heavy emphasis on enjoyment of good food, right from the starters to snacks to fast food to the desserts.

Multi-counter food court

Provision for large format open-to-air terrace fine diners

Dedicated spaces to set up large format lounge bars

Multi-QSR spaces with dedicated spaces