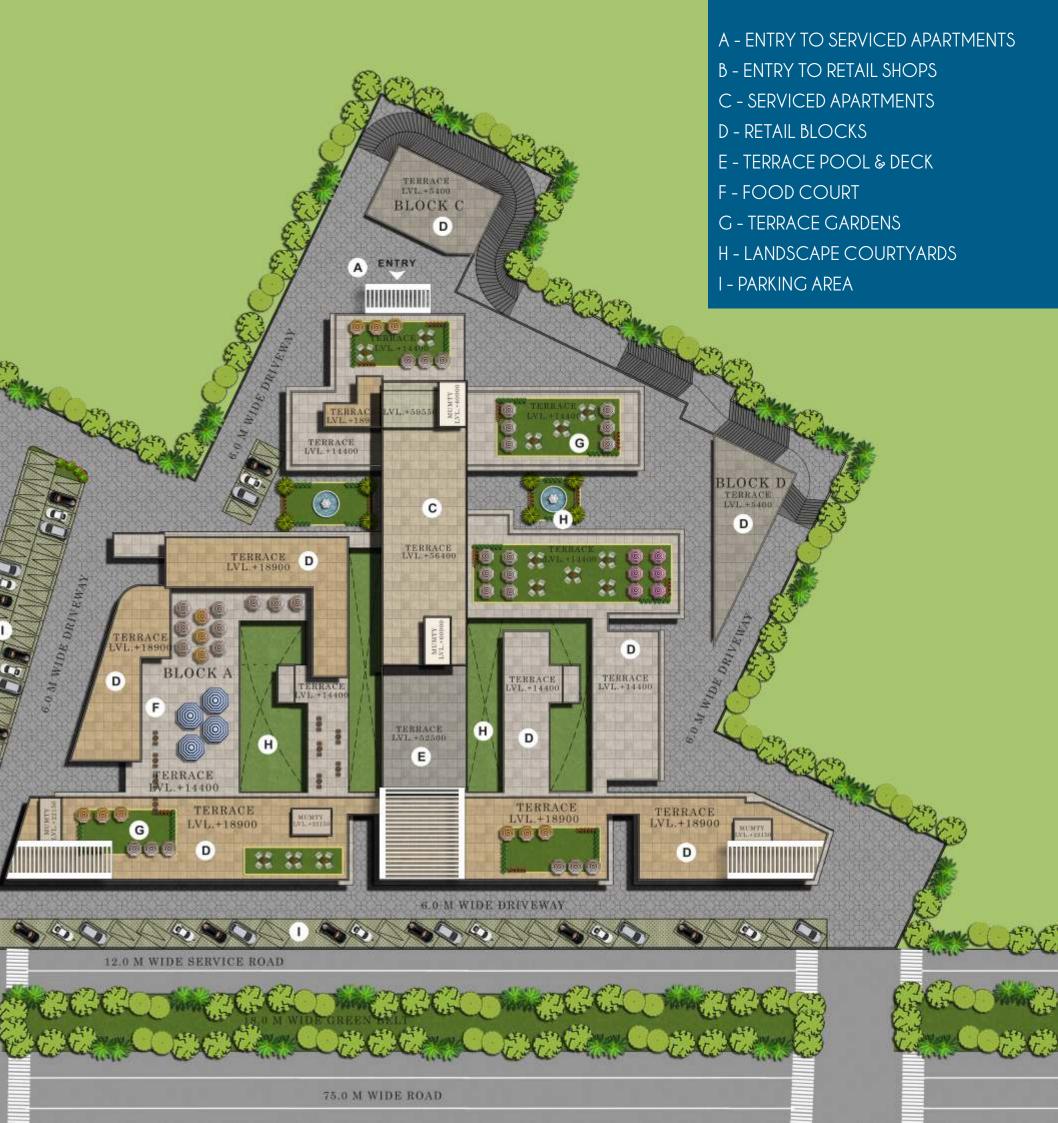

## SIZE AND SCALE -OUR BIG ADVANTAGE

What do you get when you blend age-old high-street retail environment with contemporary, chic, new-age design aesthetics! Sprinkle some mood-inspiring experiences like urban and traditional shopping, fine dining, lounge bars, cafes, delis and hangout zones for taste. Add a pinch of scientifically planned traffic circulation & management along with adequate parking spaces to top it off. And now let the aroma and the flavours sink in.

Presenting Orris Market 89 - a mixed use high street retail and studio condominium complex that is poised to stand tall amidst the skyline of Sector 89, New Gurgaon

Spread over 3.86 acres with offerings for everyone in the family Large format anchor stores at all levels Shops of various sizes to start, franchise or lease a new business Large multi-cuisine food court. Provision for fine dining, restaurants and cafes Serviced apartment complex with concierge service

### UPSCALE NEIGHBOURHOOD -OUR BIG ADVANTAGE

A retail environment thrives on three factors - catchment, footfalls and conversions.

All science of retail, merchandise placement and product mix is woven around these three words. And Orris Market 89 leaves little space for imagination or contemplative projections.

#### DESIGN AND CIRCULATION -OUR BIG ADVANTAGE

cars.

Wide aisles in common areas for shopping comfort, Convenience of escalators and elevators for easy circulation across floors, Abundant parking space for more than 500

### TENANCY MIX -OUR BIG ADVANTAGE

A majestic frontage running 689 ft. offering a peep into the happenings inside, Ground floor plate of 68,091 sq. ft. to house large format stores, First and second floor plate of 6,0153 sq. ft. each to house QSRs & women centric stores, Third floor plate of 30,676 sq. ft. to house food court, coffee shops and utility services.