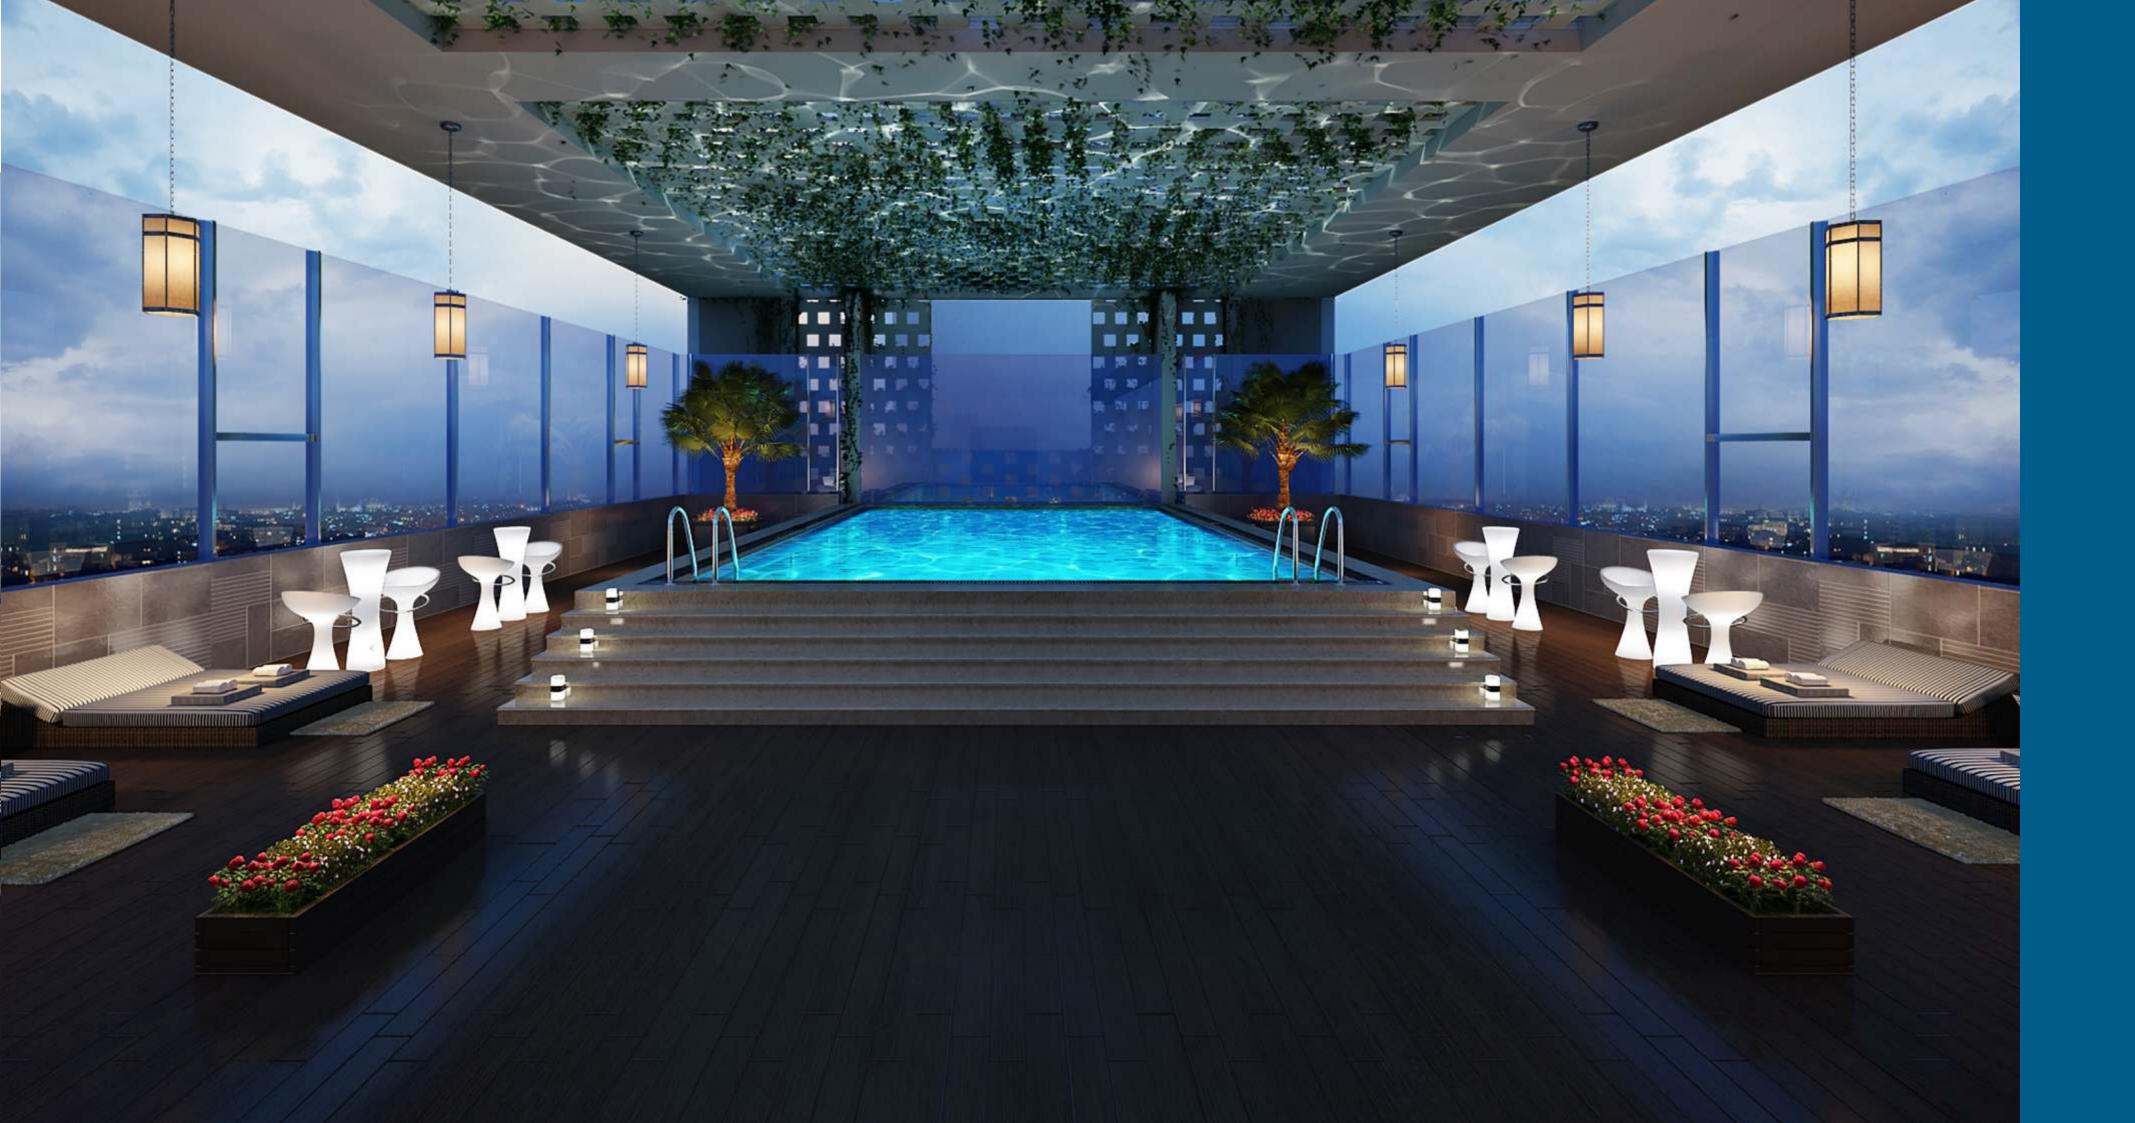

Abundant options to choose from to unwind with the evening like fine dining, breweries, cafes, delis, spa, gym and more

Membership-based access to a rejuvenating spa, health club and terrace pool

Exquisitely designed terrace pool for residents use only

Relaxing and refreshing spa experience

A happening and lively environment next door at the Orris Market 89