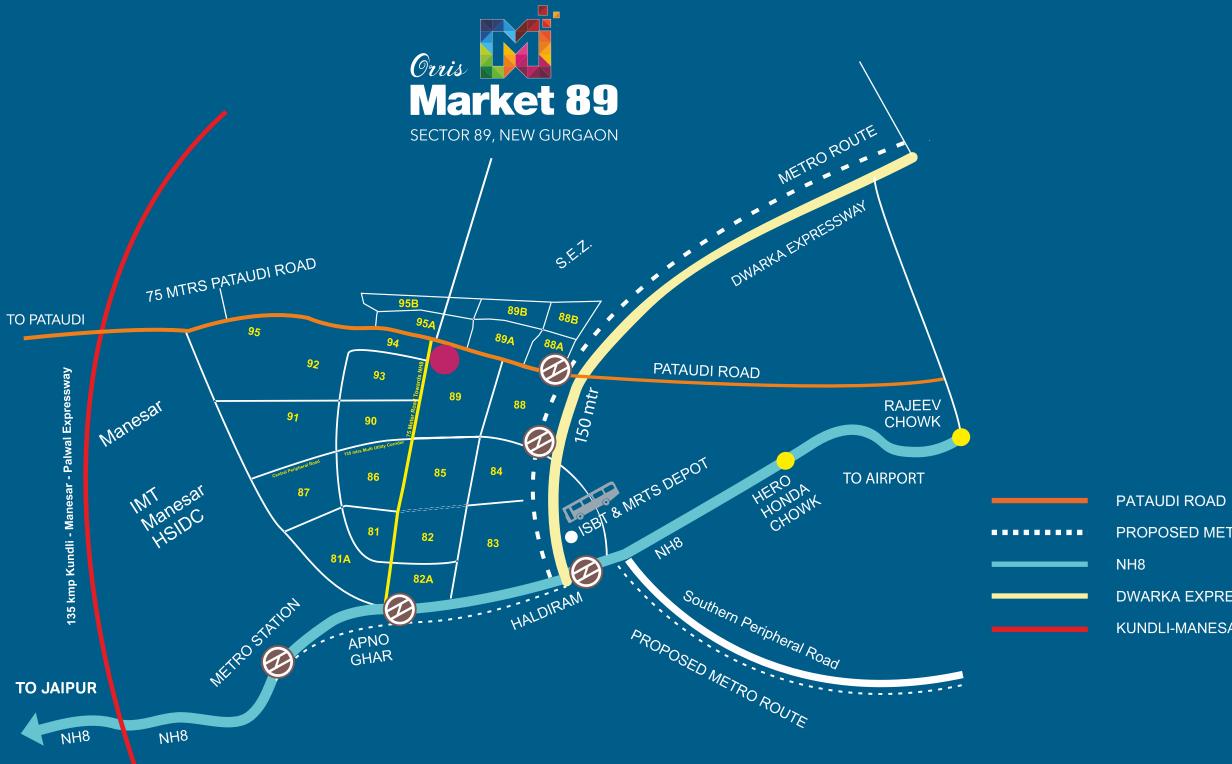

### CONNECTIVITY, DESIGN & CIRCULATION -OUR BIG ADVANTAGE

Located at the cross section of main arterial road of New Gurgaon and Pataudi Road

Convenient access to 4 highways - Dwarka Expressway, National Highway 8, KMP Expressway and Pataudi road

KUNDLI-MANESAR-PALWAL (KMP) EXPRESSWAY

DWARKA EXPRESSWAY

PROPOSED METRO LINE

3

В

D

BLOCK-B TERRACE LVL.+14400

00000000

75.0 M WIDE ROAD