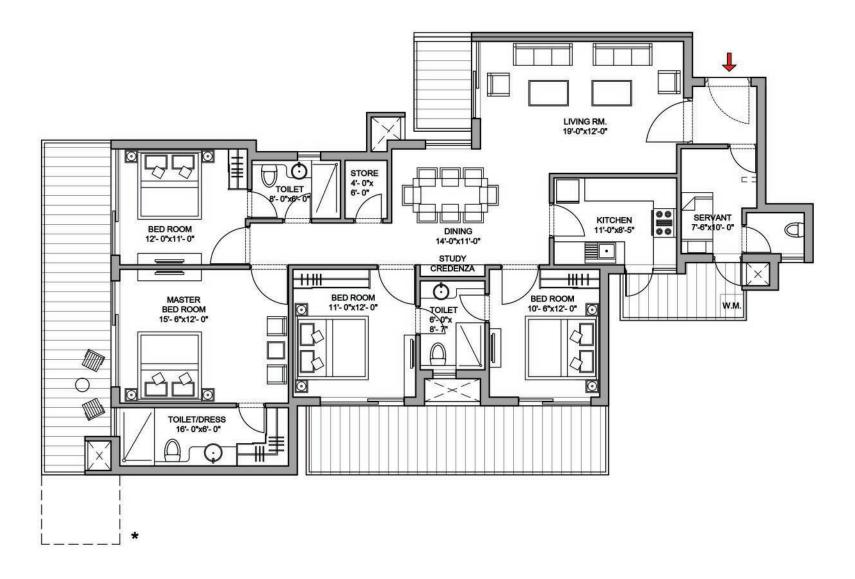

#### **Exclusive** Club and host of other modern amenities

Yoga Room

ALLA

Actual Image

3BHK 3T Super Area = 1920 Sq.Ft.

3BHK 3T+Servant Super Area = 1995 Sq.Ft.

3BHK 3T+Servant Super Area = 2120 Sq.Ft.

4BHK 3T+Servant Super Area = 2325 Sq.Ft.