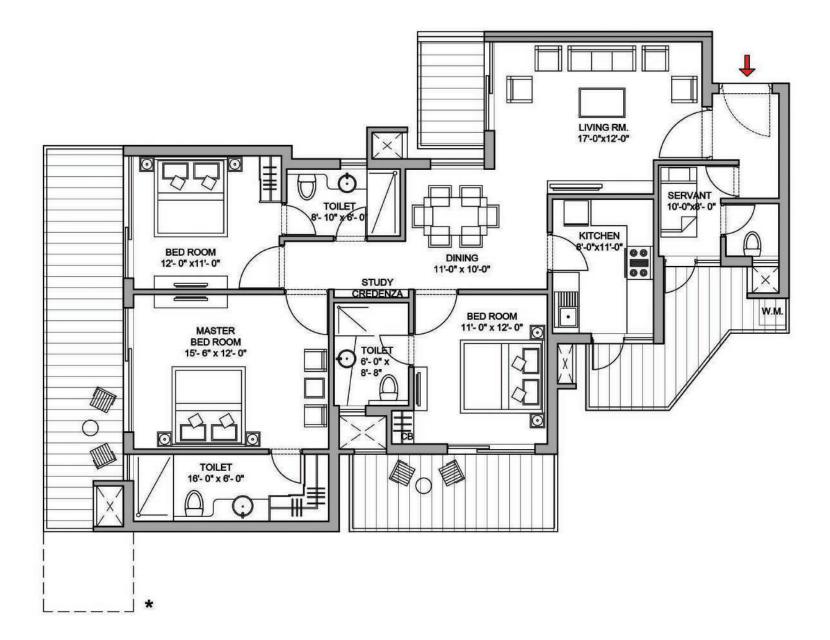

#### **Exclusive** Club and host of other modern amenities

Yoga Room

ALLA

Actual Image

3BHK 3T Super Area = 1920 Sq.Ft.

3BHK 3T+Servant Super Area = 1995 Sq.Ft.

3BHK 3T+Servant Super Area = 2120 Sq.Ft.

4BHK 3T+Servant Super Area = 2325 Sq.Ft.

4BHK 4T+Servant Super Area = 2475 Sq.Ft.

by Bestech Group