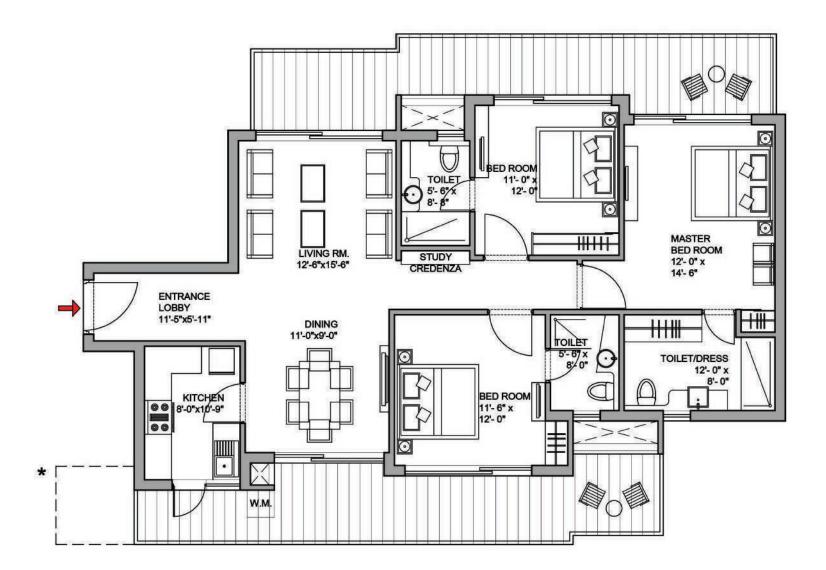

#### **Exclusive** Club and host of other modern amenities

Yoga Room

ALLA

Actual Image

3BHK 3T Super Area = 1920 Sq.Ft.

3BHK 3T+Servant Super Area = 1995 Sq.Ft.

3BHK 3T+Servant Super Area = 2120 Sq.Ft.

4BHK 3T+Servant Super Area = 2325 Sq.Ft.

4BHK 4T+Servant Super Area = 2475 Sq.Ft.

by Bestech Group