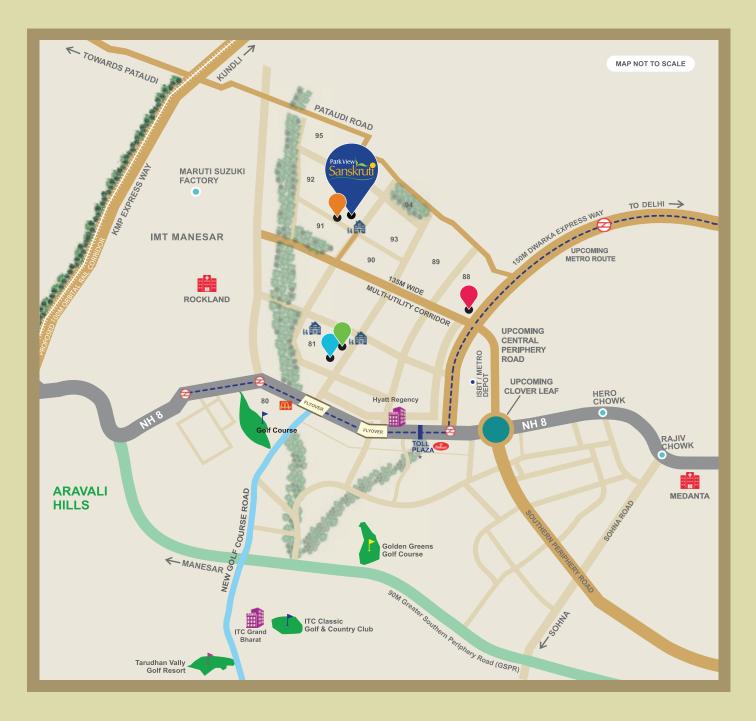

## A marvel of creativity

Just a few kilometres drive from NH 8, Park View Sanskruti is a beautifully designed Ready to move-in set of premium residences, standing tall amidst more than 10,000 sq. mt. of lush green surroundings. Start your day at the Yoga Hut or the Gym or relax in the Sauna rooms. Cool off in the Swimming pool or take a stroll to the Exclusive Club to unwind, Park View Sanskruti has everything and more, ready and waiting for you to live in luxurious comfort and style.