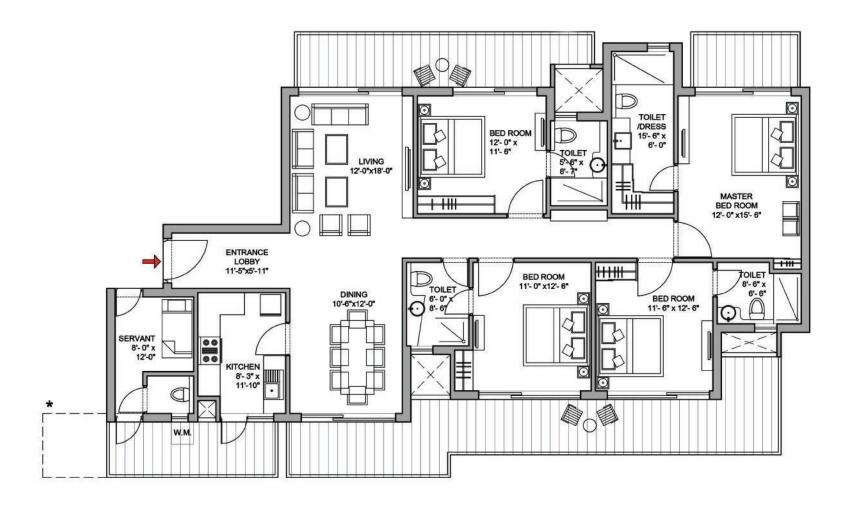

#### **Exclusive** Club and host of other modern amenities

Yoga Room

ALLA

Actual Image

3BHK 3T Super Area = 1920 Sq.Ft.

3BHK 3T+Servant Super Area = 1995 Sq.Ft.

3BHK 3T+Servant Super Area = 2120 Sq.Ft.

4BHK 3T+Servant Super Area = 2325 Sq.Ft.